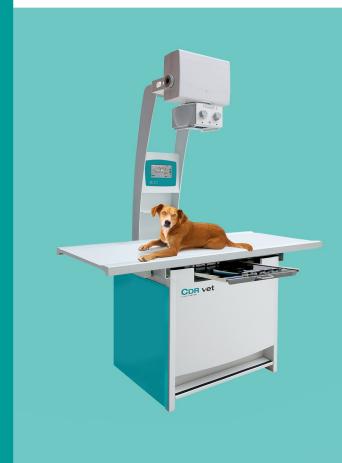

## CDR vet

CDR vet

CDR vet is a compact radiological table for pet exams.

Built with high quality components, the same used for the construction of equipment for human medicine, in order to guarantee reliability and safety for patients and operators.

A space saving unit and Compact and usable with a normal 230V 50-60 Hz power socket.

CDR Vet can be used with digital detector panels or with existing analog or DR systems that fit into the cassette holder.

# CDR vet

CDR vet

Reliable: all components are rigorously tested.

Convenient: four-way floating table with extremely quiet mechanical brakes.

Compact: generator built into the unit.

Powerful: up to 32 kW, 425 mA and 125kV

Economical: usable with a normal socket and standard 3kW power.

User friendly: simple and intuitive display.

Quality: removable grid for very high quality images.

Practical: 4 cleats for pulling or fixing the patient.