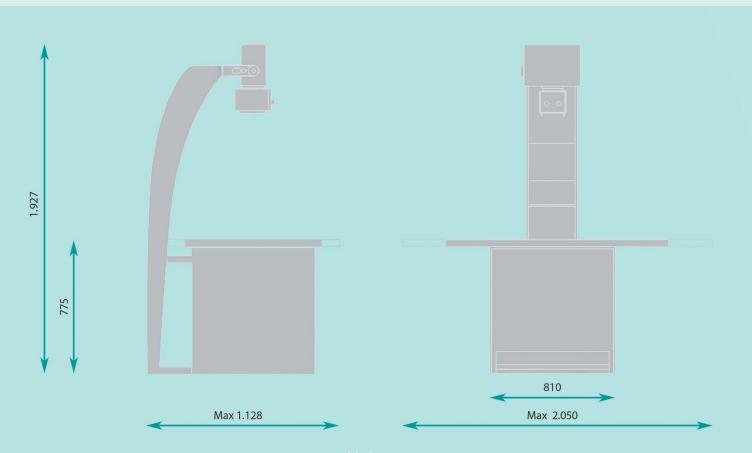

A space saving unit and Compact and usable with a normal 230V 50-60 Hz power socket.

CDR Vet can be used with digital detector panels or with existing analog or DR systems that fit into the cassette holder.