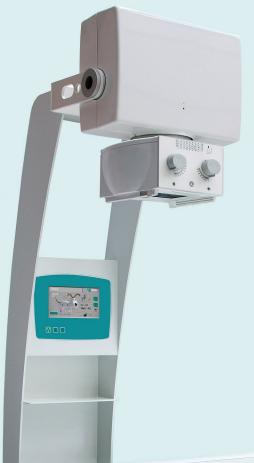

# CDR vet

CDR vet

Reliable: all components are rigorously tested.

Convenient: four-way floating table with extremely quiet mechanical brakes.

Compact: generator built into the unit.

Powerful: up to 32 kW, 425 mA and 125kV

Economical: usable with a normal socket and standard 3kW power.

User friendly: simple and intuitive display.

Quality: removable grid for very high quality images.

Practical: 4 cleats for pulling or fixing the patient.

#### Generator

- High Frequency 100kHz
- 32 kW 230V 50/60 Hz
- Monophase with standard socket
- 40 125 kV
- up to 425 mA
- 0,2 320 mAs
- 2 or 3 points technique

#### X-Ray tube

- Rotating Anode
- 3.000 rpm
- 0,6-1,3 mm double focus
- 1200 KHU

#### Collimator

- 2 pairs of removable shutters
- LED 250 lux at 100cm
- Temporized at 30 sec.
- Activated by foot pedal
- 43x43cm @ 100 cm DFF