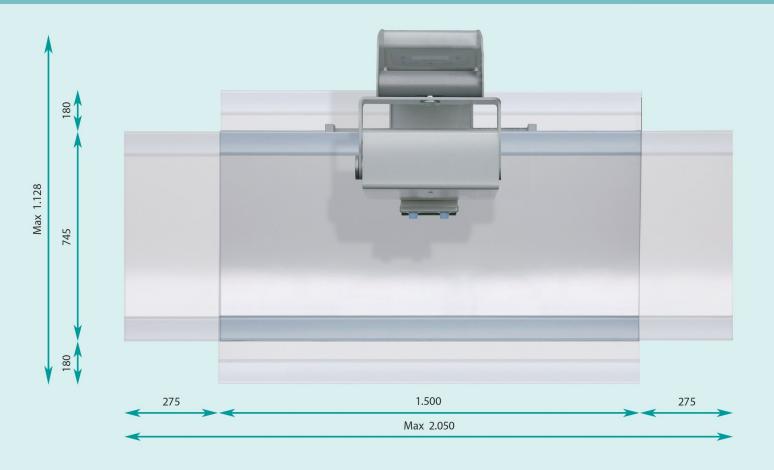

A space saving unit and Compact and usable with a normal 230V 50-60 Hz power socket.

CDR Vet can be used with digital detector panels or with existing analog or DR systems that fit into the cassette holder.