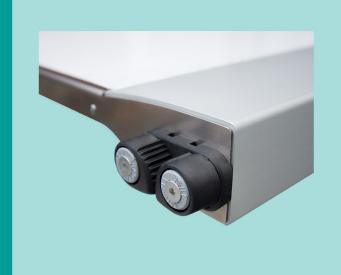

Economical: usable with a normal socket and standard 3kW power.

User friendly: simple and intuitive display.

Quality: removable grid for very high quality images.

Practical: 4 cleats for pulling or fixing the patient.