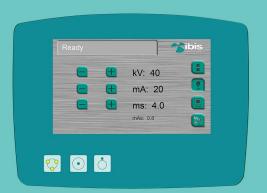

Economical: usable with a normal socket and standard 3kW power.

User friendly: simple and intuitive display.

Quality: removable grid for very high quality images.

Practical: 4 cleats for pulling or fixing the patient.