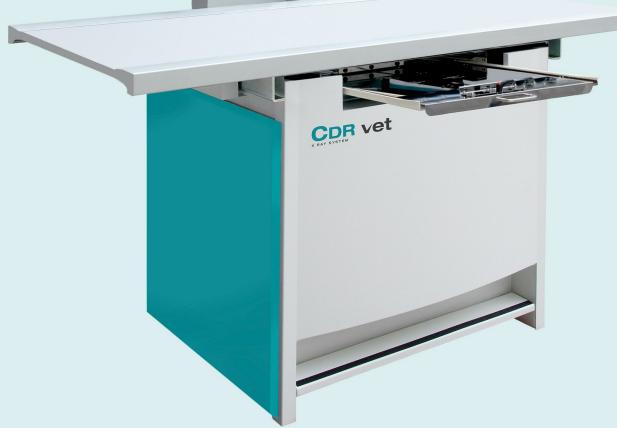

## CDR vet

CDR vet

CDR vet is a compact radiological table for pet exams.

Built with high quality components, the same used for the construction of equipment for human medicine, in order to guarantee reliability and safety for patients and operators.

A space saving unit and Compact and usable with a normal 230V 50-60 Hz power socket.

CDR Vet can be used with digital detector panels or with existing analog or DR systems that fit into the cassette holder.

Economical: usable with a normal socket and standard 3kW power.

User friendly: simple and intuitive display.

Quality: removable grid for very high quality images.

Practical: 4 cleats for pulling or fixing the patient.

#### Portacassette

- in stainless steel
- ISO Format