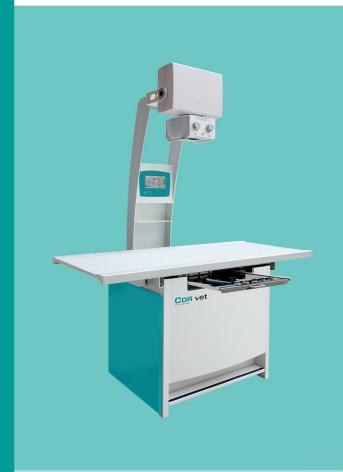

## CDR vet

CDR vet

CDR vet is a compact radiological table for pet exams.

Built with high quality components, the same used for the construction of equipment for human medicine, in order to guarantee reliability and safety for patients and operators.

# CDR vet

CDR vet

Reliable: all components are rigorously tested.

Convenient: four-way floating table with extremely quiet mechanical brakes.

Compact: generator built into the unit.

Powerful: up to 32 kW, 425 mA and 125kV

Economical: usable with a normal socket and standard 3kW power.

User friendly: simple and intuitive display.

Quality: removable grid for very high quality images.

Practical: 4 cleats for pulling or fixing the patient.