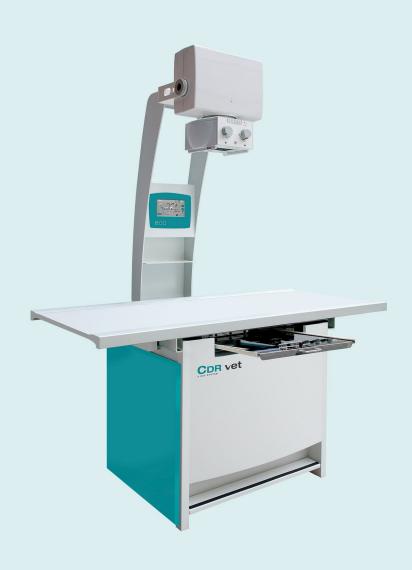

## CDR vet

CDR vet

CDR vet is a compact radiological table for pet exams.

Built with high quality components, the same used for the construction of equipment for human medicine, in order to guarantee reliability and safety for patients and operators.

# CDR vet

CDR vet

Reliable: all components are rigorously tested.

Convenient: four-way floating table with extremely quiet mechanical brakes.

Compact: generator built into the unit.

Powerful: up to 32 kW, 425 mA and 125kV