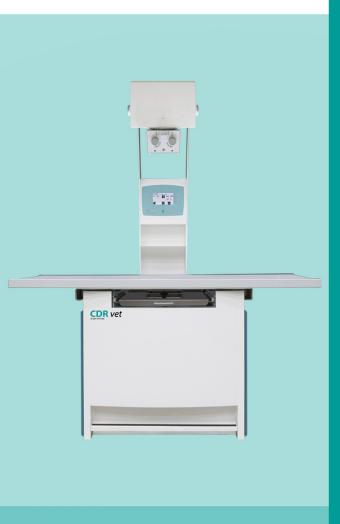

## CDR vet

CDR vet

CDR vet is a compact radiological table for pet exams.

Built with high quality components, the same used for the construction of equipment for human medicine, in order to guarantee reliability and safety for patients and operators.

# CDR vet

CDR vet

Reliable: all components are rigorously tested.

Convenient: four-way floating table with extremely quiet mechanical brakes.

Compact: generator built into the unit.

Powerful: up to 32 kW, 425 mA and 125kV

Economical: usable with a normal socket and standard 3kW power.

User friendly: simple and intuitive display.

Quality: removable grid for very high quality images.

Practical: 4 cleats for pulling or fixing the patient.