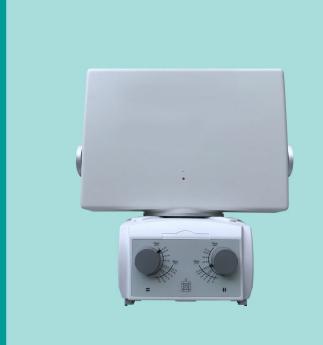

#### Generator

- High Frequency 100kHz
- 32 kW 230V 50/60 Hz
- Monophase with standard socket
- 40 125 kV
- up to 425 mA
- 0,2 320 mAs
- 2 or 3 points technique

#### Collimator

- 2 pairs of removable shutters
- LED 250 lux at 100cm
- Temporized at 30 sec.
- Activated by foot pedal
- 43x43cm @ 100 cm DFF