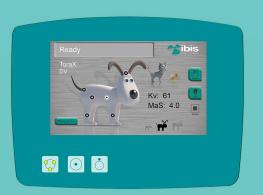

Economical: usable with a normal socket and standard 3kW power.

User friendly: simple and intuitive display.

Quality: removable grid for very high quality images.

Practical: 4 cleats for pulling or fixing the patient.

#### Generator

- High Frequency 100kHz
- 32 kW 230V 50/60 Hz
- Monophase with standard socket
- 40 125 kV
- up to 425 mA
- 0,2 320 mAs
- 2 or 3 points technique