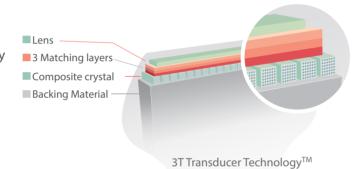

### 3T Transducer Technology™

Mindray's unique transducer technology to increase acoustic bandwith and transmission efficiency:

- Triple-matching layer design
- Total-cut design
- Thermal-control design