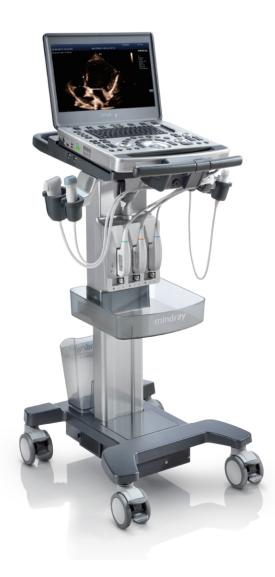

### Innovative Design

#### **Robust Magnesium-alloy Body**

- 15.6" LED HD monitor
- Built-in battery providing 90min scanning time
- High capacity SSD hard drive

### **High Mobility Multi-function Trolley**

- Inbuilt quick & easy locking system
- Over 3.5 hours scanning with trolley-mounted battery
- Extended 3 transducer connectors