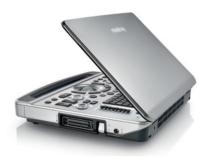

#### **Robust Magnesium-alloy Body**

- 15.6" LED HD monitor
- Built-in battery providing 90min scanning time
- High capacity SSD hard drive