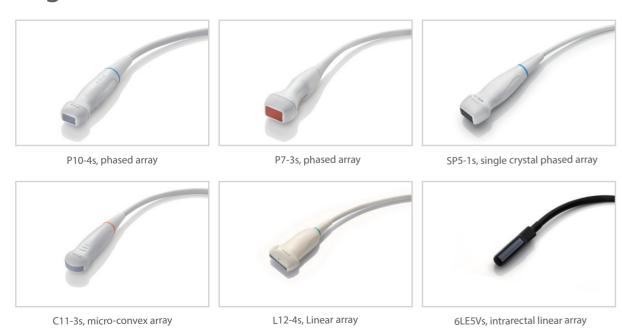

ray's new generation ultrasound platform, mQuadro, and 3T transducer technology, unique Echo Boost and exclusive HDR Flow technology, M9Vet offers the best performance for all veterinary application, especially for echocardiography.

#### mQuadro platform

Mindray's new generation ultrasound platform, mQuadro, consists of industry leading hardware architecture, advanced transmission and reception, powerful parallel processing and intelligent algorithms allow for higher image resolution and color sensitivity, and greatly enhancing diagnostic experience.

### 3T Transducer Technology™

Mindray's unique transducer technology to increase acoustic bandwith and transmission efficiency:

- Triple-matching layer design
- Total-cut design
- Thermal-control design



# High Performance Transducers



## Professional Design for Veterinary Use



Puppy Hepatic & Gallbladder



Cat Ascites



Puppy Cardiac CFM

#### **Dedicated Vet Software**

- Veterinary data information
- Veterinary exam modes
- Veterinary body marks
- Veterinary measurements and reports

#### **Advanced Features**

- High standard CW imaging
- TDI and Quantitative Analysis for confident vet cardiology analysis
- Tissue Tracking Quantitative Analysis for advanced myocardial study
- Auto Measurement including Auto PW trace, AutoEF etc.



### Innovative Design

#### **Robust Magnesium-alloy Body**

- 15.6" LED HD monitor
- Built-in battery providing 90min scanning time
- High capacity SSD hard drive

### **High Mobility Multi-function Trolley**

- Inbuilt quick & easy locking system
- Over 3.5 hours scanning with trol