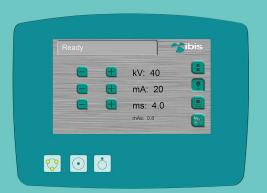

#### Generator

- High Frequency 100kHz
- 32 kW 230V 50/60 Hz
- Monophase with standard socket
- 40 125 kV
- up to 425 mA
- 0,2 320 mAs
- 2 or 3 points technique