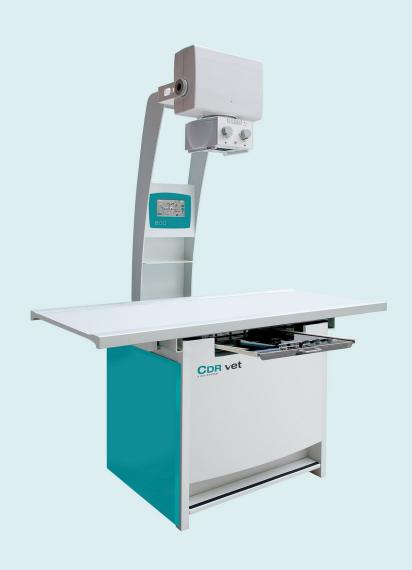

## CDR vet

CDR vet

CDR vet is a compact radiological table for pet exams.

Built with high quality components, the same used for the construction of equipment for human medicine, in order to guarantee reliability and safety for patients and operators.

# CDR vet

CDR vet

Reliable: all components are rigorously tested.

Convenient: four-way floating table with extremely quiet mechanical brakes.

Compact: generator built into the unit.

Powerful: up to 32 kW, 425 mA and 125kV

Economical: usable with a normal socket and standard 3kW power.

User friendly: simple and intuitive display.

Quality: removable grid for very high quality images.

Practical: 4 cleats for pulling or fixing the patient.